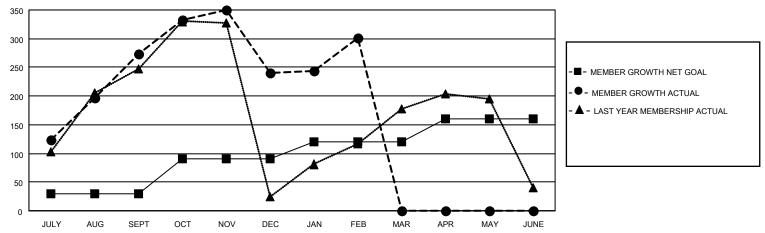

#### GOALS AND ACTUAL MEMBERS CUMULATIVE

| DROPPED CLUBS: 3 |     | 92 CLUBS OF 147 ADDED 1 OR<br>MORE NEW MEMBERS | GENDER DISTRIBUTION                 |                |  |
|------------------|-----|------------------------------------------------|-------------------------------------|----------------|--|
|                  |     | MORE NEW MEMBERS                               | MALE                                | 3,089 (70.95%) |  |
|                  |     |                                                | FEMALE 1,265 (29.05%)               |                |  |
| DROPPED MEMBERS  |     |                                                | NON BINARY                          | 0 (0.00%)      |  |
|                  |     |                                                | PREFER NOT TO ANSWER                | 0 (0.00%)      |  |
| DECEASED         | 7   |                                                |                                     |                |  |
| CLUB CANCELLED   | 30  | CLICK HERE FOR CUMULATIVE                      | TOTAL FAMILY UNIT MEMBERS           | 636            |  |
| OTHER            | 284 | MEMBERSHIP DATA                                |                                     |                |  |
| TOTAL            | 321 |                                                | FAMILY MEMBERS PAYING HALF DUES 356 |                |  |
|                  |     |                                                |                                     |                |  |

## District 308 B2

| Clubs RESULTS FOR 2022-2023 |   |   |   | Members RESULTS FOR 2022-2023 |    |     |     |
|-----------------------------|---|---|---|-------------------------------|----|-----|-----|
|                             |   |   |   |                               |    |     |     |
| JULY/AUG/SEPT               | 3 | 2 | 1 | JULY/AUG/SEPT                 | 30 | 398 | 99  |
| OCT/NOV/DEC                 | 3 | 2 | 1 | OCT/NOV/DEC                   | 60 | 167 | 175 |
| JAN/FEB/MAR                 | 3 | 0 | 1 | JAN/FEB/MAR                   | 30 | 115 | 48  |
| APR/MAY/JUNE                | 3 | 0 | 0 | APR/MAY/JUNE                  | 40 | 0   | 0   |