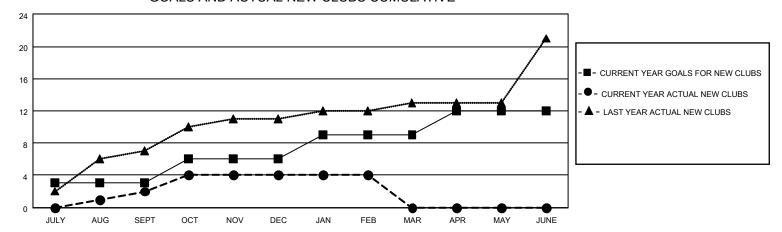

### GOALS AND ACTUAL NEW CLUBS CUMULATIVE

## District 308 B2

| Clubs RESULTS FOR 2022-2023 |   |   |   | Members RESULTS FOR 2022-2023 |    |     |     |
|-----------------------------|---|---|---|-------------------------------|----|-----|-----|
|                             |   |   |   |                               |    |     |     |
| JULY/AUG/SEPT               | 3 | 2 | 1 | JULY/AUG/SEPT                 | 30 | 398 | 99  |
| OCT/NOV/DEC                 | 3 | 2 | 1 | OCT/NOV/DEC                   | 60 | 167 | 175 |
| JAN/FEB/MAR                 | 3 | 0 | 1 | JAN/FEB/MAR                   | 30 | 115 | 48  |
| APR/MAY/JUNE                | 3 | 0 | 0 | APR/MAY/JUNE                  | 40 | 0   | 0   |